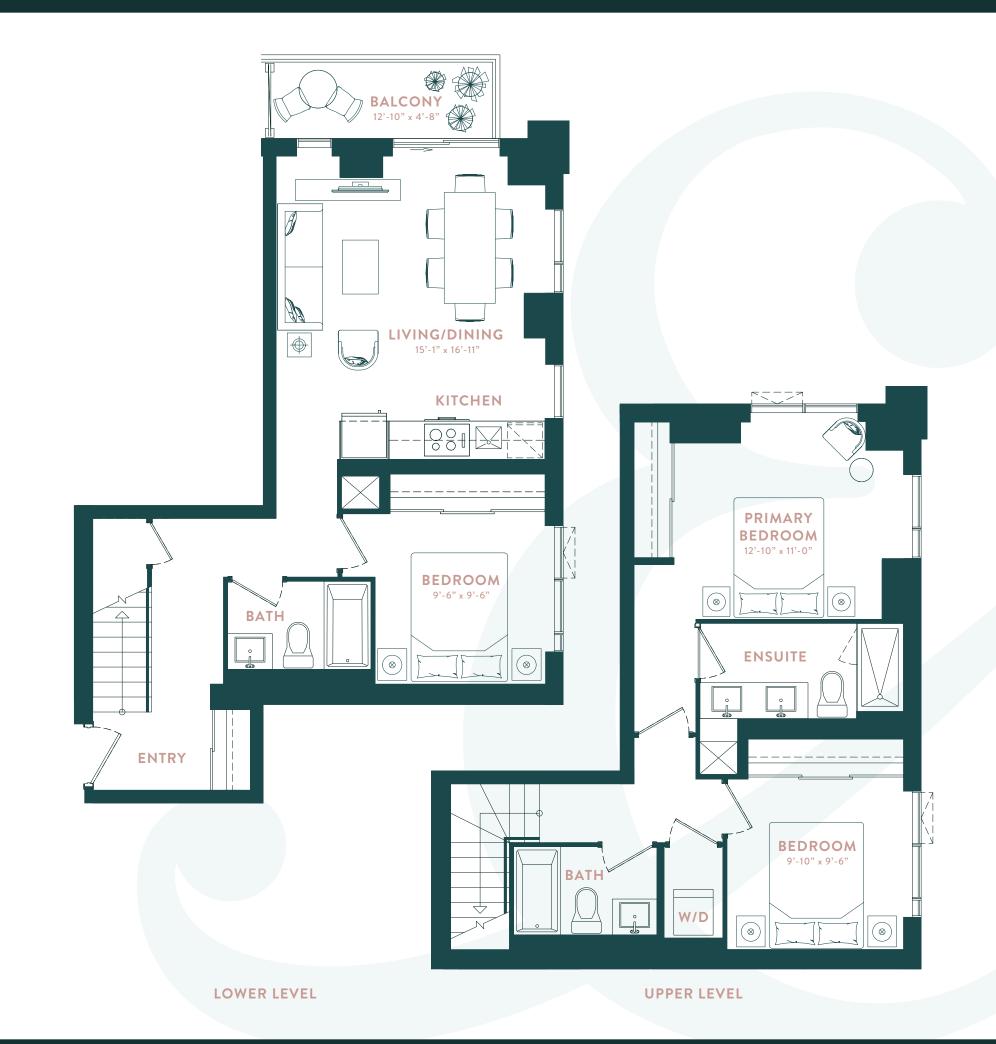

## Villiers (PH-J)

PENTHOUSE SUITE: PH05 INTERIOR: 1,308 SQ. FT. OUTDOOR: 60 SQ.FT. TOTAL: 1,368 SQ.FT.